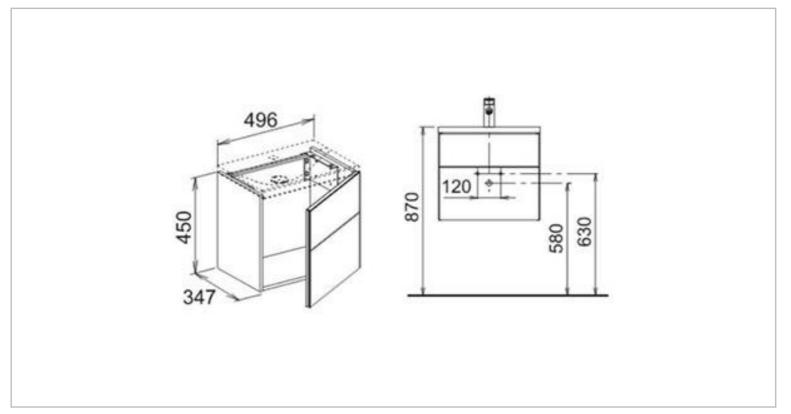

| Brand :         | KEUCO, Germany                  |
|-----------------|---------------------------------|
| Name :          | EDITION 11 Cast Mineral Basin + |
|                 | ROYAL REFLEX Vanity Unit        |
| Item Code :     | 34091 315001 – washbasin        |
|                 | 34090 140002 – vanity unit      |
| Designer :      | Keuco                           |
| Color / Finish: | Truffle Glass Front             |
| Dimensions :    | Overall (LxWxH in cm)           |
|                 | 49.6 x 34.7 x 45cm              |
|                 |                                 |