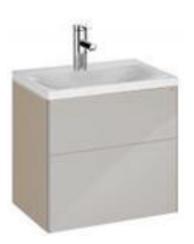

| Brand :         | KEUCO, Germany                  |
|-----------------|---------------------------------|
| Name :          | EDITION 11 Cast Mineral Basin + |
|                 | ROYAL REFLEX Vanity Unit        |
| Item Code :     | 34091 315001 – washbasin        |
|                 | 34090 140002 – vanity unit      |
| Designer :      | Keuco                           |
| Color / Finish: | Truffle Glass Front             |
| Dimensions :    | Overall (LxWxH in cm)           |
|                 | 49.6 x 34.7 x 45cm              |
|                 |                                 |

Product info:

- Washbasin with single tap hole and no overflow
- Counter with tap hole
- Single door with soft closing

Flushing of pipe must be done before fittings are installed. Failure to do so voids the warranty.